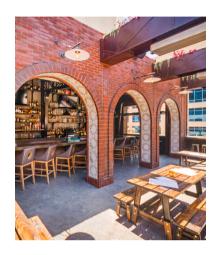

#### "Roof Tap" Full Buyout

Located on the second-story rooftop "beer garden" Capacity: 110 Guests seated, 150 reception

#### "Roof Tap" Partial Buyout

Located on the second-story rooftop "beer garden" Capacity: 30 Guests seated, 60 reception