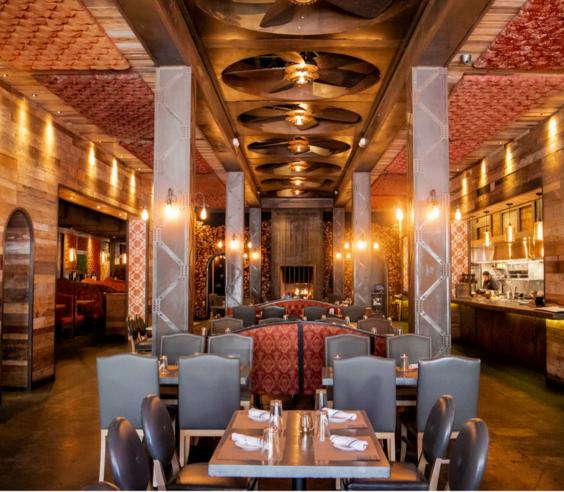

#### Main Dining Room Full Buyout

Located on the main entrance level of the restaurant Capacity: 150 Guests seated, 250 reception

#### Main Dining Room Partial Buyout

Located on the main entrance level of the restaurant Capacity: 30 Guests seated, 60 reception