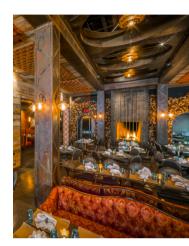

#### Main Dining Room Full Buyout

Located on the main entrance level of the restaurant Capacity: 150 Guests seated, 250 reception

#### Main Dining Room Partial Buyout

Located on the main entrance level of the restaurant Capacity: 30 Guests seated, 60 reception