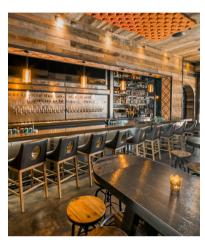

#### "Roof Tap" Full Buyout

Located on the second-story rooftop "beer garden" Capacity: 110 Guests seated, 150 reception

#### "Roof Tap" Partial Buyout

Located on the second-story rooftop "beer garden" Capacity: 30 Guests seated, 60 reception